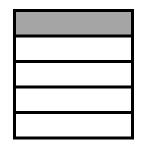

## 12. Sum of two numbers is 12. Find the different ways of addition to get the sum 12.

13. Write the fraction for the coloured part and add. Then shade the answer part.

14. Fill in the blanks:

4500 ml = \_\_\_\_ l + \_\_\_ ml