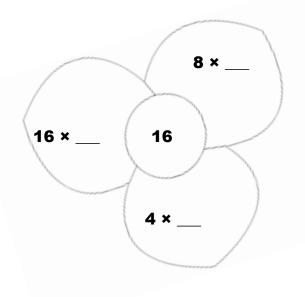

s 5, 3, 9, 8 and from the greatest and smallest the 4-digit numbers. (Use the numbers once, no repetition)

Greatest number \_\_\_\_\_

Smallest number \_\_\_\_\_

6. Subtract and find the value: 5346 - 752



## 10. Fill in the blanks:

11. Radhika was travelling to Kovilpatti in a train, she started at 6.00a.m. She gets down at 11.00 a.m. Find out the travel time.

## 12. Sum of two numbers is 12. Find the different ways of addition to get the sum 12.

13. Write the fraction for the coloured part and add. Then shade the answer part.







14. Fill in the blanks:

4500 ml = \_\_\_\_ l + \_\_\_ ml

175 Paise = \_\_\_\_ Rupee + \_\_\_\_ Paise

3 m 40 cm = \_\_\_\_ cm

15■ Fill in the with appropriate numbers:

Т

н т

6

\_

.

5

2

+ 2

2

8

2

9

2

7

## 16. Find the factors for 16:



Factors for 16 are