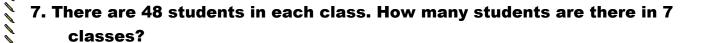

## 12. Sum of two numbers is 12. Find the different ways of addition to get the sum 12.

13. Write the fraction for the coloured part and add. Then shade the answer part.

14. Fill in the blanks:

4500 ml = \_\_\_\_ l + \_\_\_ ml