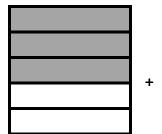

## 12. Sum of two numbers is 12. Find the different ways of addition to get the sum 12.

13. Write the fraction for the coloured part and add. Then shade the answer part.

14. Fill in the blanks:

4500 ml = \_\_\_\_ l + \_\_\_ ml